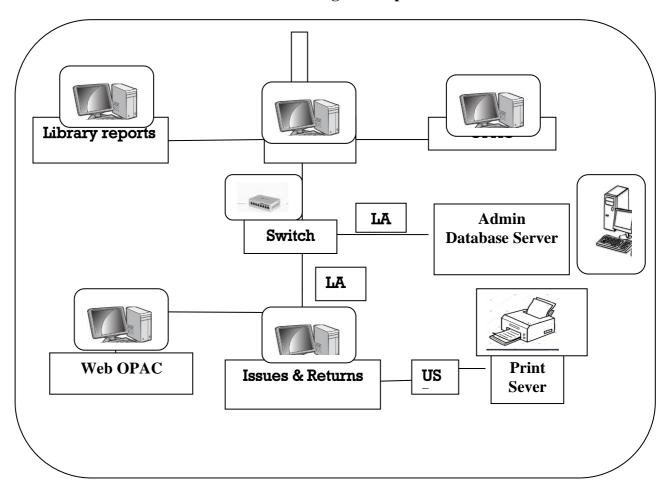

#### LMS Software features:

- 1. Duplicate record identification
- 2. Easy to retrieve information
- 3. Simple user interface for issue and returns
- 4. Separate daily transaction management
- 5. Customizable security and access level
- 6. Location wise catalogue entry
- 7. Standalone system as well as multi user based software
- 8. OPAC
- 9. Catalogue management
- 10. Membership management
- 11. Catalogue location management
- 12. Catalogue acquisition management

#### **Technology:**

- Microsoft frame work 2.0
- SQL report
- Barcode technology

#### **Modules:**

| Modules      | Description                     |
|--------------|---------------------------------|
| Master Entry | a. Book master                  |
|              | b. Member Master                |
|              | c. Institution Master           |
| Circulate    | a. Issue title                  |
|              | b. Return title                 |
|              | c. Fine adjustment              |
|              | d. Lost / Damage management     |
|              | e. Daily transaction management |
|              |                                 |